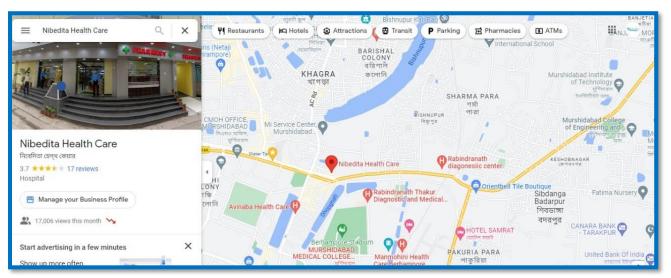

#### • Location:

It is located just opposite to Berhampore Mohana bus stand situated at 44/1 k.N. ROAD, BERHAMPORE, MURSHIDABAD, WEST BENGAL, 742101

### • HOW TO REACH US:

You Can Reach Us Both By Roadways And Railways:

- 1. Take any buses heading towards malda, siliguri, lalgola or raghunathganj and get down at Berhampore Mohana bus stand.
- 2. By railways catch any train from Howrah-Khagraghat Road route or Sealdah-Berhampore Court route. From Berhampore court it will take 6 mins (1.6km) by toto whereas the journey will be of 13 mins(4km) by toto from Khagraghat Road to the institute.